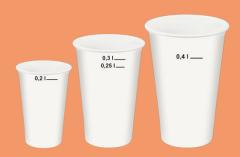

Made of virgin fiber cardboard and kraft board

Paper plates | Menu plates | Tart plates | Bowls

Made of virgin fiber cardboard and kraft board

Hard paper cups

Made of virgin fiber with & without plastic coating