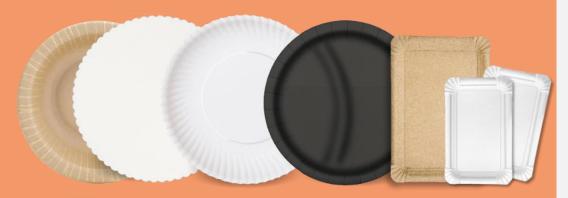

Made of virgin fiber cardboard and kraft board

Paper plates | Menu plates | Tart plates | Bowls

Made of virgin fiber cardboard and kraft board

Hard paper cups

Made of virgin fiber with & without plastic coating

## **HOSTI PRODUCTS**

- Made from virgin fiber cardboard/kraft board:
- Compostable and recyclable
- Suitable for contact with all foods
- Without coating
- Also products made from recycled cardboard (\* limited use)