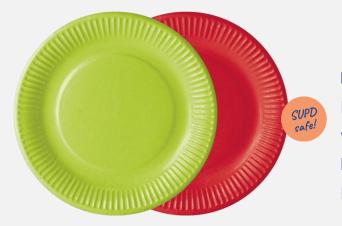

#### Printed plates with inks and coating

Paper plates made from virgin fiber with non-plastic coating and water-based dispersion coating.

Meets the SUPD standard.